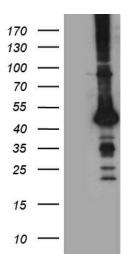

# **Product images:**

HEK293T cells were transfected with the pCMV6-ENTRY control (Left lane) or pCMV6-ENTRY STBD1 ([RC204719], Right lane) cDNA for 48 hrs and lysed. Equivalent amounts of cell lysates (5 ug per lane) were separated by SDS-PAGE and immunoblotted with anti-STBD1. Positive lysates [LY418336] (100ug) and [LC418336] (20ug) can be purchased separately from OriGene.