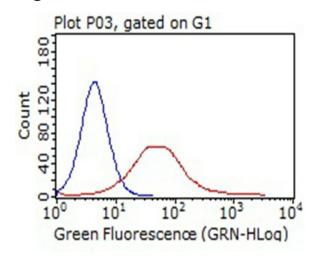

## **Product images:**

HEK293T cells transfected with either [RC204547] overexpress plasmid (Red) or empty vector control plasmid (Blue) were immunostained by anti-C10orf54 antibody ([TA812252]), and then analyzed by flow cytometry (1:100).