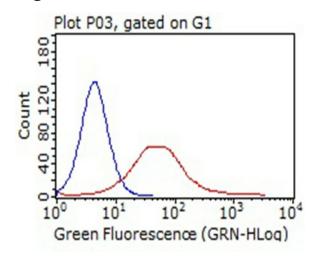

## **Product images:**

HEK293T cells transfected with either [RC204547] overexpress plasmid (Red) or empty vector control plasmid (Blue) were immunostained by anti-C10orf54 antibody (TA812252), and then analyzed by flow cytometry (1:100).