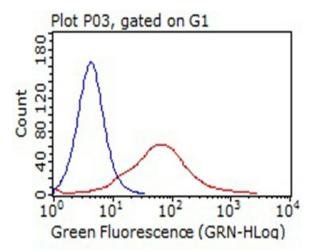

### **Product images:**

HEK293T cells transfected with either [RC204547] overexpress plasmid (Red) or empty vector control plasmid (Blue) were immunostained by anti-C10orf54 antibody ([TA812251]), and then analyzed by flow cytometry (1:100).