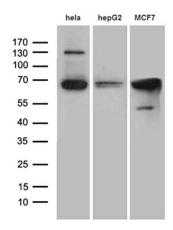

Western blot analysis of extracts (35ug) from 3 cell lines by using anti-FUBP3 monoclonal antibody (1:500).