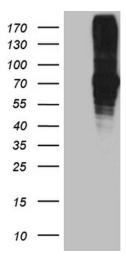

# **Product images:**

HEK293T cells were transfected with the pCMV6-ENTRY control (Left lane) or pCMV6-ENTRY FUBP3 ([RC215402], Right lane) cDNA for 48 hrs and lysed. Equivalent amounts of cell lysates (5 ug per lane) were separated by SDS-PAGE and immunoblotted with anti-FUBP3. Positive lysates [LY418344] (100ug) and [LC418344] (20ug) can be purchased separately from OriGene.