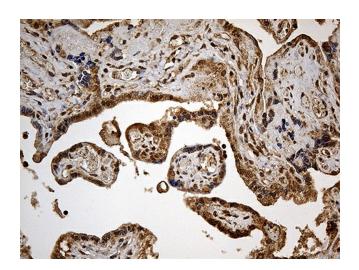

Immunohistochemical staining of paraffinembedded Human placenta tissue within the normal limits using anti-DNHL1 mouse monoclonal antibody. (Heat-induced epitope retrieval by 1mM EDTA in 10mM Tris buffer (pH8.5) at 120°C for 3min, [TA812184]) (1:500)