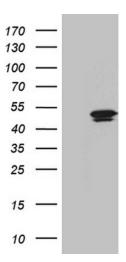

### **Product images:**

HEK293T cells were transfected with the pCMV6-ENTRY control (Cat# [PS100001], Left lane) or pCMV6-ENTRY DNHL1 (Cat# [RC211192], Right lane) cDNA for 48 hrs and lysed. Equivalent amounts of cell lysates (5 ug per lane) were separated by SDS-PAGE and immunoblotted with anti-DNHL1(Cat# [TA812184]). Positive lysates [LY406530] (100ug) and [LC406530] (20ug) can be purchased separately from OriGene.