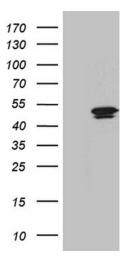

# **Product images:**

HEK293T cells were transfected with the pCMV6-ENTRY control (Cat# [PS100001], Left lane) or pCMV6-ENTRY DNHL1 (Cat# [RC211192], Right lane) cDNA for 48 hrs and lysed. Equivalent amounts of cell lysates (5 ug per lane) were separated by SDS-PAGE and immunoblotted with anti-DNHL1(Cat# [TA812184]). Positive lysates [LY406530] (100ug) and [LC406530] (20ug) can be purchased separately from OriGene.