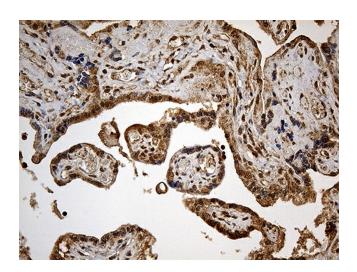

Immunohistochemical staining of paraffinembedded Human placenta tissue within the normal limits using anti-DNHL1 mouse monoclonal antibody. Heat-induced epitope retrieval by EDTA solution buffer pH 8.0 at 120°C for 3 min.