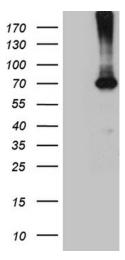

## **Product images:**

HEK293T cells were transfected with the pCMV6-ENTRY control (Left lane) or pCMV6-ENTRY PGM2L1 ([RC209168], Right lane) cDNA for 48 hrs and lysed. Equivalent amounts of cell lysates (5 ug per lane) were separated by SDS-PAGE and immunoblotted with anti-PGM2L. Positive lysates [LY406489] (100ug) and [LC406489] (20ug) can be purchased separately from OriGene.