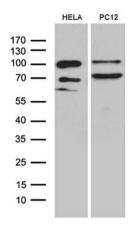

Western blot analysis of extracts (35ug) from 2 cell lines by using anti-PGM2L1 monoclonal antibody (1:500).