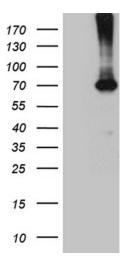

## **Product images:**

HEK293T cells were transfected with the pCMV6-ENTRY control (Left lane) or pCMV6-ENTRY PGM2L1 ([RC209168], Right lane) cDNA for 48 hrs and lysed. Equivalent amounts of cell lysates (5 ug per lane) were separated by SDS-PAGE and immunoblotted with anti-PGM2L. Positive lysates [LY406489] (100ug) and [LC406489] (20ug) can be purchased separately from OriGene.