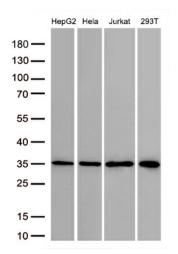

Western blot analysis of extracts (30ug per lane) from 4 cell lines lysates by using anti-BCAS2 monoclonal antibody([TA812076], 102000).

This product is to be used for laboratory only. Not for diagnostic or therapeutic use. ©2025 OriGene Technologies, Inc., 9620 Medical Center Drive, Ste 200, Rockville, MD 20850, US