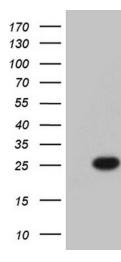

## **Product images:**

HEK293T cells were transfected with the pCMV6-ENTRY control (Cat# [PS100001], Left lane) or pCMV6-ENTRY BCAS2 (Cat# [RC205615], Right lane) cDNA for 48 hrs and lysed. Equivalent amounts of cell lysates (5 ug per lane) were separated by SDS-PAGE and immunoblotted with anti-BCAS2(Cat# [TA812076]). Positive lysates [LY417014] (100ug) and [LC417014] (20ug) can be purchased separately from OriGene.