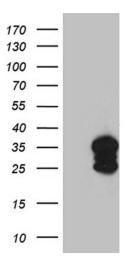

# **Product images:**

HEK293T cells were transfected with the pCMV6-ENTRY control (Left lane) or pCMV6-ENTRY SH3BGR ([RC202859], Right lane) cDNA for 48 hrs and lysed. Equivalent amounts of cell lysates (5 ug per lane) were separated by SDS-PAGE and immunoblotted with anti-SH3BG. Positive lysates [LY416038] (100ug) and [LC416038] (20ug) can be purchased separately from OriGene.