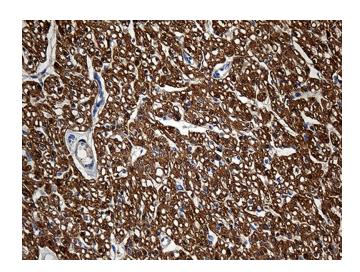

Immunohistochemical staining of paraffinembedded Human adult heart tissue within the normal limits using anti-SH3BGR mouse monoclonal antibody. (Heat-induced epitope retrieval by 1mM EDTA in 10mM Tris buffer (pH8.5) at 120°C for 3min, [TA812032]) (1:500)