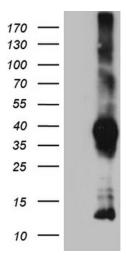

# **Product images:**

HEK293T cells were transfected with the pCMV6-ENTRY control (Left lane) or pCMV6-ENTRY ITM2A ([RC208057], Right lane) cDNA for 48 hrs and lysed. Equivalent amounts of cell lysates (5 ug per lane) were separated by SDS-PAGE and immunoblotted with anti-ITM2A. Positive lysates [LY401521] (100ug) and [LC401521] (20ug) can be purchased separately from OriGene.