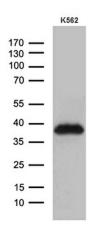

Western blot analysis of extracts (35ug) from K562 cell line by using anti-ITM2A monoclonal antibody (1:500).