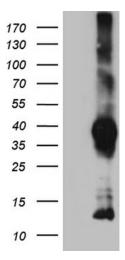

# **Product images:**

HEK293T cells were transfected with the pCMV6-ENTRY control (Left lane) or pCMV6-ENTRY ITM2A ([RC208057], Right lane) cDNA for 48 hrs and lysed. Equivalent amounts of cell lysates (5 ug per lane) were separated by SDS-PAGE and immunoblotted with anti-ITM2A. Positive lysates [LY401521] (100ug) and [LC401521] (20ug) can be purchased separately from OriGene.