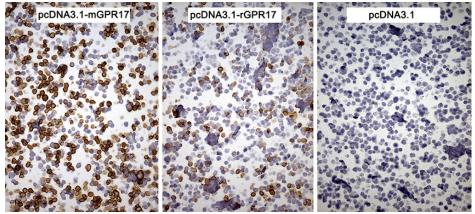

## **Product images:**

Immunohistochemical staining of paraffinembedded cell pellets of 293T cells transfected with pcDNA3.1-mGPR17, pcDNA3.1-rGPR17 or pcDNA3.1 plasmids using anti-GPR17 Mouse monoclonal antibody (Heat-induced epitope retrieval by Tris-EDTA buffer (pH8.0) at 120°C for 2.5 min) (1:150).