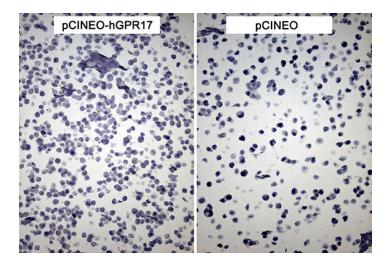

Immunohistochemical staining of paraffinembedded cell pellets of 293T cells transfected with pCINEO-hGPR17 or pCINEO plasmids using anti-GPR17 Mouse monoclonal antibody (Heatinduced epitope retrieval by Tris-EDTA buffer (pH8.0) at 120°C for 2.5 min) (1:150).