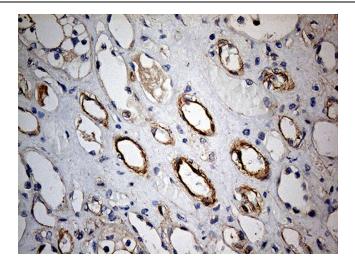

Immunohistochemical staining of paraffinembedded Human prostate tissue within the normal limits using anti-KIF6 mouse monoclonal antibody. (Heat-induced epitope retrieval by 1mM EDTA in 10mM Tris buffer (pH8.5) at 120°C for 3min, TA811816) (1:500)