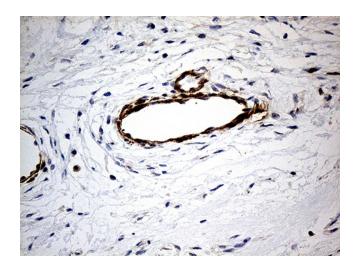

Immunohistochemical staining of paraffinembedded Human breast tissue within the normal limits using anti-KIF6 mouse monoclonal antibody. (Heat-induced epitope retrieval by 1mM EDTA in 10mM Tris buffer (pH8.5) at 120°C for 3min, TA811816) (1:500)