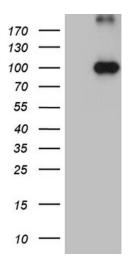

## **Product images:**

HEK293T cells were transfected with the pCMV6-ENTRY control (Cat# [PS100001], Left lane) or pCMV6-ENTRY KIF6 (Cat# [RC214978], Right lane) cDNA for 48 hrs and lysed. Equivalent amounts of cell lysates (5 ug per lane) were separated by SDS-PAGE and immunoblotted with anti-KIF6 (Cat# TA811816)(1:2000). Positive lysates [LY408088] (100ug) and [LC408088] (20ug) can be purchased separately from OriGene.