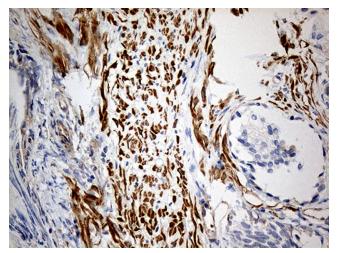

Immunohistochemical staining of paraffinembedded Human prostate tissue within the normal limits using anti-KIF6 mouse monoclonal antibody. (Heat-induced epitope retrieval by 1mM EDTA in 10mM Tris buffer (pH8.5) at 120°C for 3min, TA811816) (1:500)