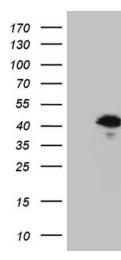

### **Product images:**

HEK293T cells were transfected with the pCMV6-ENTRY control (Cat# [PS100001], Left lane) or pCMV6-ENTRY MGARP (Cat# [RC216908], Right lane) cDNA for 48 hrs and lysed. Equivalent amounts of cell lysates (5 ug per lane) were separated by SDS-PAGE and immunoblotted with anti-MGARP (Cat# [TA811805])(1:2000).