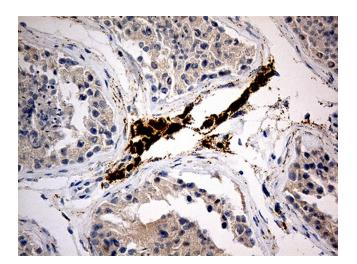

Immunohistochemical staining of paraffinembedded Human testicle tissue within the normal limits using anti-MGARP mouse monoclonal antibody. (Heat-induced epitope retrieval by 1mM EDTA in 10mM Tris buffer (pH8.5) at 120°C for 3min, [TA811805]) (1:500)