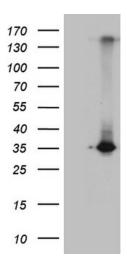

## **Product images:**

HEK293T cells were transfected with the pCMV6-ENTRY control (Left lane) or pCMV6-ENTRY RWDD3 ([RC217602], Right lane) cDNA for 48 hrs and lysed. Equivalent amounts of cell lysates (5 ug per lane) were separated by SDS-PAGE and immunoblotted with anti-RWDD3 (1:2000). Positive lysates [LY414519] (100ug) and [LC414519] (20ug) can be purchased separately from OriGene.