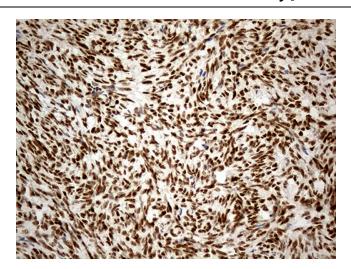

Immunohistochemical staining of paraffinembedded Human Ovary tissue within the normal limits using anti-IRF2BP1 mouse monoclonal antibody. (Heat-induced epitope retrieval by 1mM EDTA in 10mM Tris buffer (pH8.5) at 120°C for 3min, [TA811721]) (1:1000)