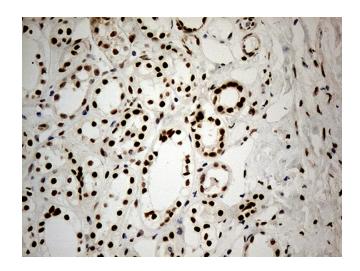

Immunohistochemical staining of paraffinembedded Human Kidney tissue within the normal limits using anti-IRF2BP1 mouse monoclonal antibody. (Heat-induced epitope retrieval by 1mM EDTA in 10mM Tris buffer (pH8.5) at 120°C for 3min, [TA811721]) (1:1000)