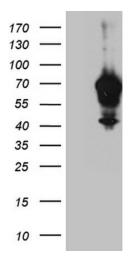

## **Product images:**

HEK293T cells were transfected with the pCMV6-ENTRY control (Left lane) or pCMV6-ENTRY IRF2BP1 ([RC207151], Right lane) cDNA for 48 hrs and lysed. Equivalent amounts of cell lysates (5 ug per lane) were separated by SDS-PAGE and immunoblotted with anti-IRF2BP1 (1:2000). Positive lysates [LY414410] (100ug) and [LC414410] (20ug) can be purchased separately from OriGene.