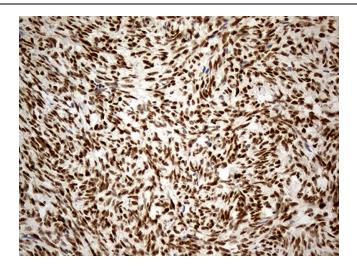

Immunohistochemical staining of paraffinembedded Human Ovary tissue within the normal limits using anti-IRF2BP1 mouse monoclonal antibody. Heat-induced epitope retrieval by EDTA solution buffer pH 8.0 at 120°C for 3 min.