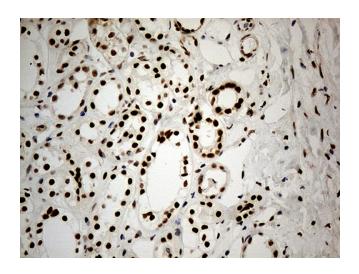

Immunohistochemical staining of paraffinembedded Human Kidney tissue within the normal limits using anti-IRF2BP1 mouse monoclonal antibody. Heat-induced epitope retrieval by EDTA solution buffer pH 8.0 at 120°C for 3 min.