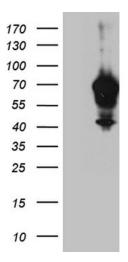

# **Product images:**

HEK293T cells were transfected with the pCMV6-ENTRY control (Left lane) or pCMV6-ENTRY IRF2BP1 ([RC207151], Right lane) cDNA for 48 hrs and lysed. Equivalent amounts of cell lysates (5 ug per lane) were separated by SDS-PAGE and immunoblotted with anti-IRF2BP1 (1:2000). Positive lysates [LY414410] (100ug) and [LC414410] (20ug) can be purchased separately from OriGene.