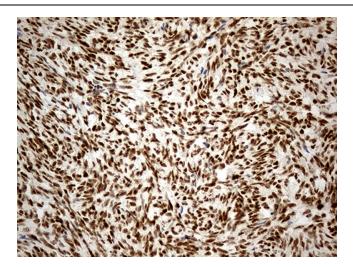

Immunohistochemical staining of paraffinembedded Human Ovary tissue within the normal limits using anti-IRF2BP1 mouse monoclonal antibody. (Heat-induced epitope retrieval by 1mM EDTA in 10mM Tris buffer (pH8.5) at 120°C for 3min, [TA811721]) (1:1000)