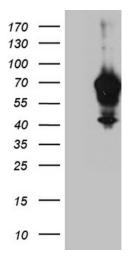

# **Product images:**

HEK293T cells were transfected with the pCMV6-ENTRY control (Left lane) or pCMV6-ENTRY IRF2BP1 ([RC207151], Right lane) cDNA for 48 hrs and lysed. Equivalent amounts of cell lysates (5 ug per lane) were separated by SDS-PAGE and immunoblotted with anti-IRF2BP1 (1:2000). Positive lysates [LY414410] (100ug) and [LC414410] (20ug) can be purchased separately from OriGene.