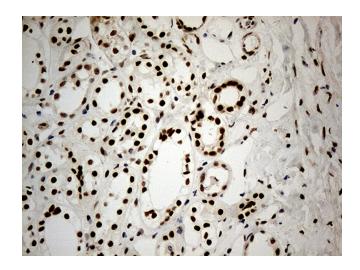

Immunohistochemical staining of paraffinembedded Human Kidney tissue within the normal limits using anti-IRF2BP1 mouse monoclonal antibody. (Heat-induced epitope retrieval by 1mM EDTA in 10mM Tris buffer (pH8.5) at 120°C for 3min, [TA811721]) (1:1000)