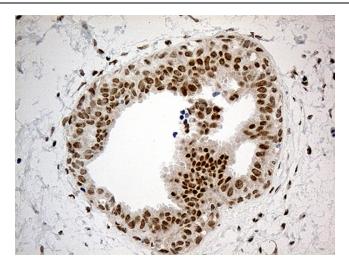

Immunohistochemical staining of paraffinembedded Carcinoma of Human prostate tissue using anti-IRF2BP1 mouse monoclonal antibody. Heat-induced epitope retrieval by EDTA solution buffer pH 8.0 at 120°C for 3 min.