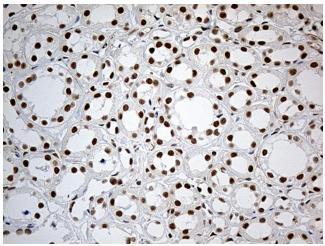

Immunohistochemical staining of paraffinembedded Human Kidney tissue within the normal limits using anti-IRF2BP1 mouse monoclonal antibody. Heat-induced epitope retrieval by EDTA solution buffer pH 8.0 at 120°C for 3 min.