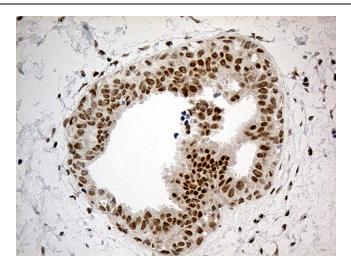

Immunohistochemical staining of paraffinembedded Carcinoma of Human prostate tissue using anti-IRF2BP1 mouse monoclonal antibody. (Heat-induced epitope retrieval by 1mM EDTA in 10mM Tris buffer (pH8.5) at 120°C for 3min, [TA811715]) (1:500)