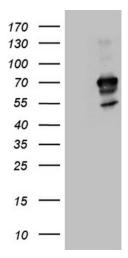

## **Product images:**

HEK293T cells were transfected with the pCMV6-ENTRY control (Left lane) or pCMV6-ENTRY IRF2BP1 ([RC207151], Right lane) cDNA for 48 hrs and lysed. Equivalent amounts of cell lysates (5 ug per lane) were separated by SDS-PAGE and immunoblotted with anti-IRF2BP1 (1:2000). Positive lysates [LY414410] (100ug) and [LC414410] (20ug) can be purchased separately from OriGene.