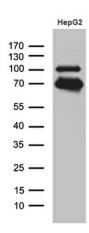

Western blot analysis of extracts (35ug) from HepG2 cell line by using anti-IRF2BP1 monoclonal antibody (1:500).

Immunohistochemical staining of paraffinembedded Human breast tissue within the normal limits using anti-IRF2BP1 mouse monoclonal antibody. (Heat-induced epitope retrieval by 1mM EDTA in 10mM Tris buffer (pH8.5) at 120°C for 3min, [TA811715]) (1:500)