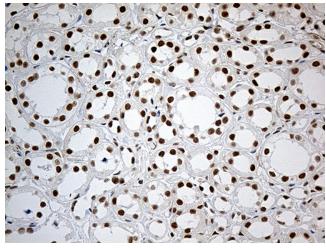

Immunohistochemical staining of paraffinembedded Human Kidney tissue within the normal limits using anti-IRF2BP1 mouse monoclonal antibody. (Heat-induced epitope retrieval by 1mM EDTA in 10mM Tris buffer (pH8.5) at 120°C for 3min, [TA811715]) (1:500)