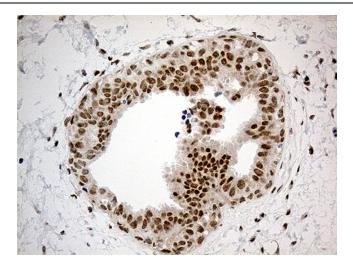

Immunohistochemical staining of paraffinembedded Carcinoma of Human prostate tissue using anti-IRF2BP1 mouse monoclonal antibody. Heat-induced epitope retrieval by EDTA solution buffer pH 8.0 at 120°C for 3 min.