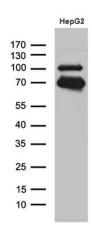

Western blot analysis of extracts (35ug) from HepG2 cell line by using anti-IRF2BP1 monoclonal antibody (1:500).

Immunohistochemical staining of paraffinembedded Human breast tissue within the normal limits using anti-IRF2BP1 mouse monoclonal antibody. Heat-induced epitope retrieval by EDTA solution buffer pH 8.0 at 120°C for 3 min