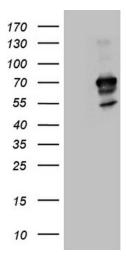

# **Product images:**

HEK293T cells were transfected with the pCMV6-ENTRY control (Left lane) or pCMV6-ENTRY IRF2BP1 ([RC207151], Right lane) cDNA for 48 hrs and lysed. Equivalent amounts of cell lysates (5 ug per lane) were separated by SDS-PAGE and immunoblotted with anti-IRF2BP1 (1:2000). Positive lysates [LY414410] (100ug) and [LC414410] (20ug) can be purchased separately from OriGene.