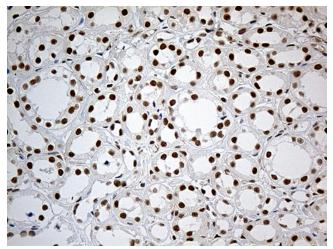

Immunohistochemical staining of paraffinembedded Human Kidney tissue within the normal limits using anti-IRF2BP1 mouse monoclonal antibody. Heat-induced epitope retrieval by EDTA solution buffer pH 8.0 at 120°C for 3 min.