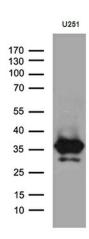

Western blot analysis of extracts (35ug) from U251 cell line by using anti-DTWD1 monoclonal antibody (1:500).