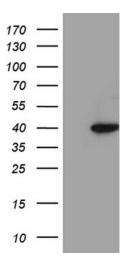

## **Product images:**

HEK293T cells were transfected with the pCMV6-ENTRY control (Left lane) or pCMV6-ENTRY DTWD1 ([RC227602], Right lane) cDNA for 48 hrs and lysed. Equivalent amounts of cell lysates (5 ug per lane) were separated by SDS-PAGE and immunoblotted with anti-DTWD1 (1:2000). Positive lysates [LY428603] (100ug) and [LC428603] (20ug) can be purchased separately from OriGene.