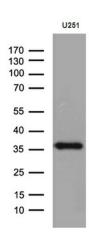

Western blot analysis of extracts (35ug) from cell lines and/or tissue lysates by using anti-DTWD1 monoclonal antibody (1:500).