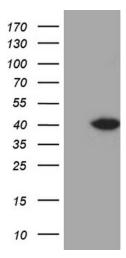

## **Product images:**

HEK293T cells were transfected with the pCMV6-ENTRY control (Left lane) or pCMV6-ENTRY DTWD1 ([RC227602], Right lane) cDNA for 48 hrs and lysed. Equivalent amounts of cell lysates (5 ug per lane) were separated by SDS-PAGE and immunoblotted with anti-DTWD1 (1:2000). Positive lysates [LY428603] (100ug) and [LC428603] (20ug) can be purchased separately from OriGene.