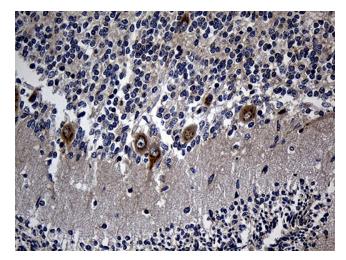

## **Product images:**

Immunohistochemical staining of paraffinembedded Human embryonic cerebellum within the normal limits using anti-RGMA mouse monoclonal antibody. Heat-induced epitope retrieval by EDTA solution buffer pH 8.0 at 120°C for 3 min.