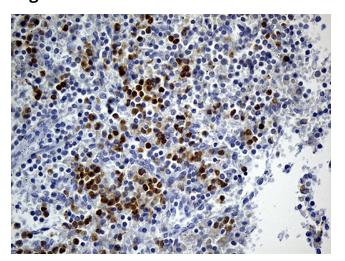

## **Product images:**

Immunohistochemical staining of paraffinembedded Human spleen tissue within the normal limits using anti-FOLR3 mouse monoclonal antibody. (Heat-induced epitope retrieval by 1mM EDTA in 10mM Tris buffer (pH8.5) at 120°C for 3min, [TA811551]) (1:150)