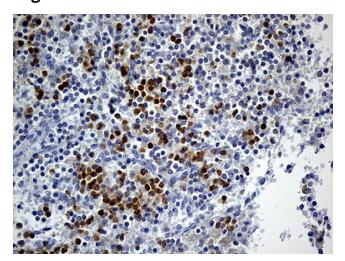

# **Product images:**

Immunohistochemical staining of paraffinembedded Human spleen tissue within the normal limits using anti-FOLR3 mouse monoclonal antibody. Heat-induced epitope retrieval by EDTA solution buffer pH 8.0 at 120°C for 3 min.