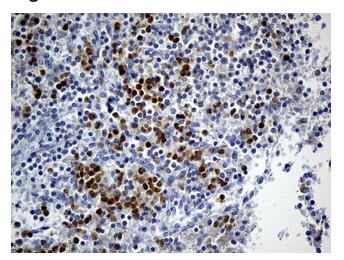

# **Product images:**

Immunohistochemical staining of paraffinembedded Human spleen tissue within the normal limits using anti-FOLR3 mouse monoclonal antibody. (Heat-induced epitope retrieval by 1mM EDTA in 10mM Tris buffer (pH8.5) at 120°C for 3min, [TA811551]) (1:150)