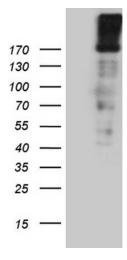

### **Product images:**

HEK293T cells were transfected with the pCMV6-ENTRY control (Left lane) or pCMV6-ENTRY EGF ([RC210817], Right lane) cDNA for 48 hrs and lysed. Equivalent amounts of cell lysates (5 ug per lane) were separated by SDS-PAGE and immunoblotted with anti-EGF (1:2000). Positive lysates [LY419624] (100ug) and [LC419624] (20ug) can be purchased separately from OriGene.