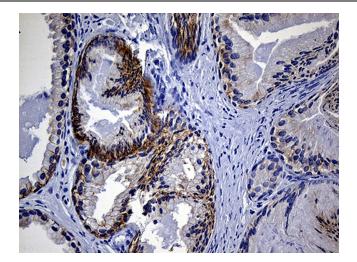

Western blot analysis of extracts (30ug per lane) from C2C12 lysate by using anti-EGF monoclonal antibody ([TA811546], 1:2000).

Immunohistochemical staining of paraffinembedded Human prostate tissue within the normal limits using anti-EGF mouse monoclonal antibody. Heat-induced epitope retrieval by EDTA solution buffer pH 8.0 at 120°C for 3 min.