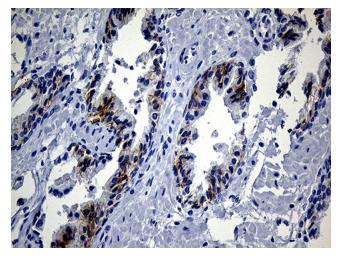

Immunohistochemical staining of paraffinembedded Carcinoma of Human prostate tissue using anti-EGF mouse monoclonal antibody. Heat-induced epitope retrieval by EDTA solution buffer pH 8.0 at 120°C for 3 min.