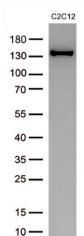

Western blot analysis of extracts (30ug per lane) from C2C12 lysate by using anti-EGF monoclonal antibody ([TA811546], 1:2000).

Immunohistochemical staining of paraffinembedded Human prostate tissue within the normal limits using anti-EGF mouse monoclonal antibody. Heat-induced epitope retrieval by EDTA solution buffer pH 8.0 at 120°C for 3 min.