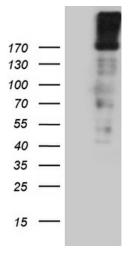

## **Product images:**

HEK293T cells were transfected with the pCMV6-ENTRY control (Left lane) or pCMV6-ENTRY EGF ([RC210817], Right lane) cDNA for 48 hrs and lysed. Equivalent amounts of cell lysates (5 ug per lane) were separated by SDS-PAGE and immunoblotted with anti-EGF (1:2000). Positive lysates [LY419624] (100ug) and [LC419624] (20ug) can be purchased separately from OriGene.