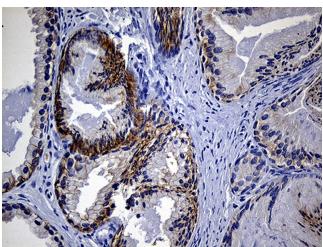

Immunohistochemical staining of paraffinembedded Human prostate tissue within the normal limits using anti-EGF mouse monoclonal antibody. (Heat-induced epitope retrieval by 1mM EDTA in 10mM Tris buffer (pH8.5) at 120°C for 3min, [TA811546]) (1:150)