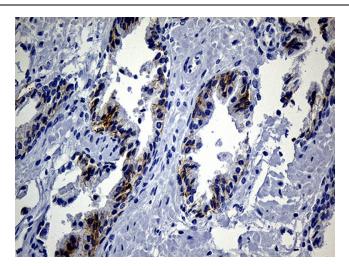

Immunohistochemical staining of paraffinembedded Carcinoma of Human prostate tissue using anti-EGF mouse monoclonal antibody. (Heat-induced epitope retrieval by 1mM EDTA in 10mM Tris buffer (pH8.5) at 120°C for 3min, [TA811546]) (1:150)