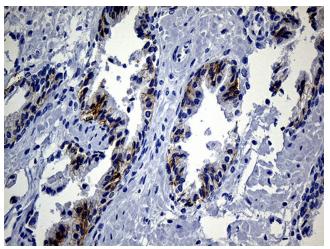

Immunohistochemical staining of paraffinembedded Carcinoma of Human prostate tissue using anti-EGF mouse monoclonal antibody. Heat-induced epitope retrieval by EDTA solution buffer pH 8.0 at 120°C for 3 min.