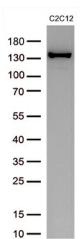

Western blot analysis of extracts (30ug per lane) from C2C12 lysate by using anti-EGF monoclonal antibody (TA811546, 1:2000).

Immunohistochemical staining of paraffinembedded Human prostate tissue within the normal limits using anti-EGF mouse monoclonal antibody. Heat-induced epitope retrieval by EDTA solution buffer pH 8.0 at 120°C for 3 min.