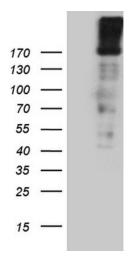

### **Product images:**

HEK293T cells were transfected with the pCMV6-ENTRY control (Left lane) or pCMV6-ENTRY EGF ([RC210817], Right lane) cDNA for 48 hrs and lysed. Equivalent amounts of cell lysates (5 ug per lane) were separated by SDS-PAGE and immunoblotted with anti-EGF (1:2000). Positive lysates [LY419624] (100ug) and [LC419624] (20ug) can be purchased separately from OriGene.