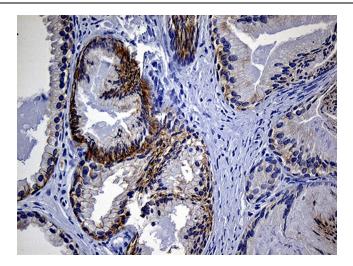

Western blot analysis of extracts (30ug per lane) from C2C12 lysate by using anti-EGF monoclonal antibody (TA811546, 1:2000).

Immunohistochemical staining of paraffinembedded Human prostate tissue within the normal limits using anti-EGF mouse monoclonal antibody. Heat-induced epitope retrieval by EDTA solution buffer pH 8.0 at 120°C for 3 min.