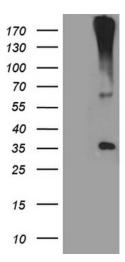

# **Product images:**

HEK293T cells were transfected with the pCMV6-ENTRY control (Cat# [PS100001], Left lane) or pCMV6-ENTRY HSD17B3 (Cat# [RC206558], Right lane) cDNA for 48 hrs and lysed. Equivalent amounts of cell lysates (5 ug per lane) were separated by SDS-PAGE and immunoblotted with anti-HSD17B3 (Cat# [TA811500])(1:2000). Positive lysates [LY424871] (100ug) and [LC424871] (20ug) can be purchased separately from OriGene.