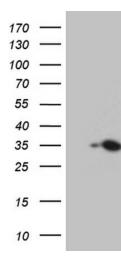

## **Product images:**

HEK293T cells were transfected with the pCMV6-ENTRY control (Left lane) or pCMV6-ENTRY HDHD3 ([RC206402], Right lane) cDNA for 48 hrs and lysed. Equivalent amounts of cell lysates (5 ug per lane) were separated by SDS-PAGE and immunoblotted with anti-HDHD3 (1:500). Positive lysates [LY410593] (100ug) and [LC410593] (20ug) can be purchased separately from OriGene.