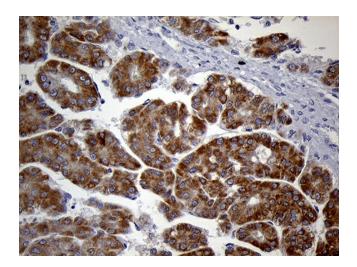

Immunohistochemical staining of paraffinembedded Carcinoma of Human liver tissue using anti-HDHD3 mouse monoclonal antibody. (Heat-induced epitope retrieval by 1mM EDTA in 10mM Tris buffer (pH8.5) at 120°C for 3min, [TA811493]) (1:150)