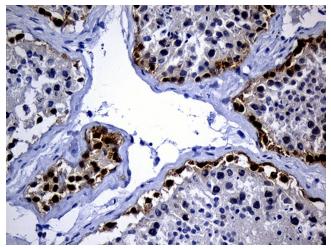

Immunohistochemical staining of paraffinembedded Human testicle tissue within the normal limits using anti-IGF2BP3 mouse monoclonal antibody. (Heat-induced epitope retrieval by 1mM EDTA in 10mM Tris buffer (pH8.5) at 120°C for 3min, [TA811487]) (1:250)