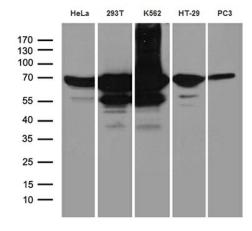

Western blot analysis of extracts (35ug) from 5 different cell lines by using anti-IGF2BP3 monoclonal antibody (1:500).

Immunohistochemical staining of paraffinembedded Human placenta tissue within the normal limits using anti-IGF2BP3 mouse monoclonal antibody. (Heat-induced epitope retrieval by 1mM EDTA in 10mM Tris buffer (pH8.5) at 120°C for 3min, [TA811487]) (1:250)