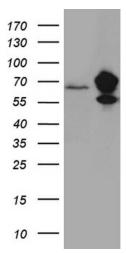

# **Product images:**

HEK293T cells were transfected with the pCMV6-ENTRY control (Cat# [PS100001], Left lane) or pCMV6-ENTRY IGF2BP3 (Cat# [RC209597], Right lane) cDNA for 48 hrs and lysed. Equivalent amounts of cell lysates (5 ug per lane) were separated by SDS-PAGE and immunoblotted with anti-IGF2BP3 (Cat# [TA811487])(1:2000). Positive lysates [LY416563] (100ug) and [LC416563] (20ug) can be purchased separately from OriGene.