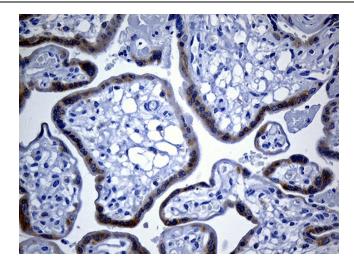

Western blot analysis of extracts (35ug) from 5 different cell lines by using anti-IGF2BP3 monoclonal antibody (1:500).

Immunohistochemical staining of paraffinembedded Human placenta tissue within the normal limits using anti-IGF2BP3 mouse monoclonal antibody. (Heat-induced epitope retrieval by 1mM EDTA in 10mM Tris buffer (pH8.5) at 120°C for 3min, [TA811487]) (1:250)