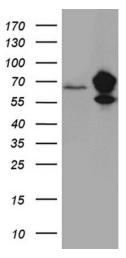

## **Product images:**

HEK293T cells were transfected with the pCMV6-ENTRY control (Cat# [PS100001], Left lane) or pCMV6-ENTRY IGF2BP3 (Cat# [RC209597], Right lane) cDNA for 48 hrs and lysed. Equivalent amounts of cell lysates (5 ug per lane) were separated by SDS-PAGE and immunoblotted with anti-IGF2BP3 (Cat# [TA811487])(1:2000). Positive lysates [LY416563] (100ug) and [LC416563] (20ug) can be purchased separately from OriGene.