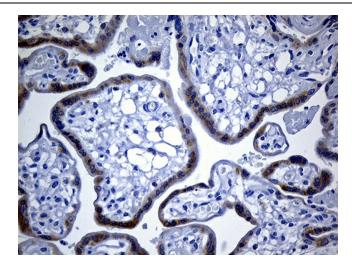

Western blot analysis of extracts (35ug) from 5 different cell lines by using anti-IGF2BP3 monoclonal antibody (1:500).

Immunohistochemical staining of paraffinembedded Human placenta tissue within the normal limits using anti-IGF2BP3 mouse monoclonal antibody. (Heat-induced epitope retrieval by 1mM EDTA in 10mM Tris buffer (pH8.5) at 120°C for 3min, [TA811487]) (1:250)