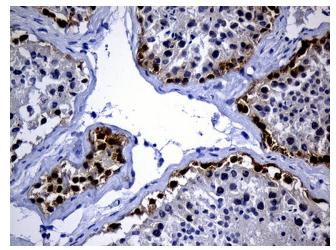

Immunohistochemical staining of paraffinembedded Human testicle tissue within the normal limits using anti-IGF2BP3 mouse monoclonal antibody. (Heat-induced epitope retrieval by 1mM EDTA in 10mM Tris buffer (pH8.5) at 120°C for 3min, [TA811487]) (1:250)