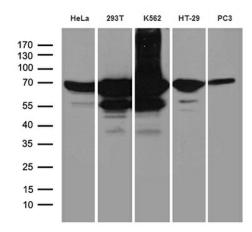

Western blot analysis of extracts (35ug) from 5 different cell lines by using anti-IGF2BP3 monoclonal antibody (1:500).

Immunohistochemical staining of paraffinembedded Human placenta tissue within the normal limits using anti-IGF2BP3 mouse monoclonal antibody. (Heat-induced epitope retrieval by 1mM EDTA in 10mM Tris buffer (pH8.5) at 120°C for 3min, [TA811487]) (1:250)