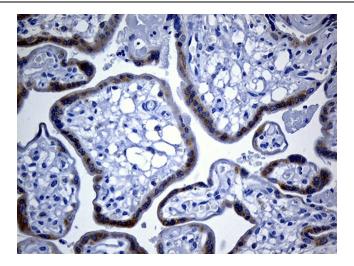

Western blot analysis of extracts (35ug) from 5 different cell lines by using anti-IGF2BP3 monoclonal antibody (1:500).

Immunohistochemical staining of paraffinembedded Human placenta tissue within the normal limits using anti-IGF2BP3 mouse monoclonal antibody. (Heat-induced epitope retrieval by 1mM EDTA in 10mM Tris buffer (pH8.5) at 120°C for 3min, TA811487) (1:250)