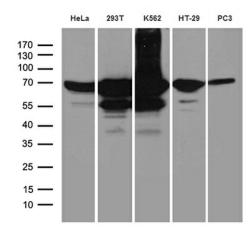

Western blot analysis of extracts (35ug) from 5 different cell lines by using anti-IGF2BP3 monoclonal antibody (1:500).

Immunohistochemical staining of paraffinembedded Human placenta tissue within the normal limits using anti-IGF2BP3 mouse monoclonal antibody. (Heat-induced epitope retrieval by 1mM EDTA in 10mM Tris buffer (pH8.5) at 120°C for 3min, TA811487) (1:250)