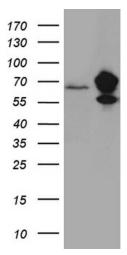

## **Product images:**

HEK293T cells were transfected with the pCMV6-ENTRY control (Cat# [PS100001], Left lane) or pCMV6-ENTRY IGF2BP3 (Cat# [RC209597], Right lane) cDNA for 48 hrs and lysed. Equivalent amounts of cell lysates (5 ug per lane) were separated by SDS-PAGE and immunoblotted with anti-IGF2BP3 (Cat# TA811487)(1:2000). Positive lysates [LY416563] (100ug) and [LC416563] (20ug) can be purchased separately from OriGene.