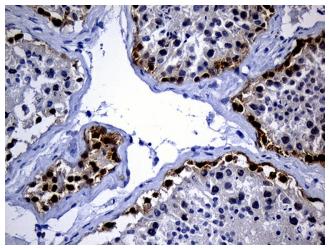

Immunohistochemical staining of paraffinembedded Human testicle tissue within the normal limits using anti-IGF2BP3 mouse monoclonal antibody. (Heat-induced epitope retrieval by 1mM EDTA in 10mM Tris buffer (pH8.5) at 120°C for 3min, TA811487) (1:250)