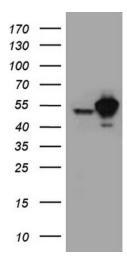

## **Product images:**

HEK293T cells were transfected with the pCMV6-ENTRY control (Left lane) or pCMV6-ENTRY STAU1 ([RC218095], Right lane) cDNA for 48 hrs and lysed. Equivalent amounts of cell lysates (5 ug per lane) were separated by SDS-PAGE and immunoblotted with anti-STAU1 (1:2000). Positive lysates [LY429536] (100ug) and [LC429536] (20ug) can be purchased separately from OriGene.