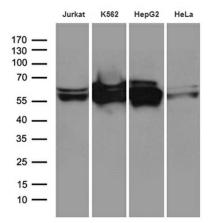

Western blot analysis of extracts (35ug) from 4 different cell lines by using anti-STAU1 monoclonal antibody (1:500).

This product is to be used for laboratory only. Not for diagnostic or therapeutic use. ©2023 OriGene Technologies, Inc., 9620 Medical Center Drive, Ste 200, Rockville, MD 20850, US