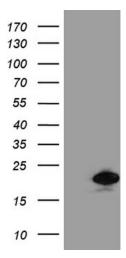

## **Product images:**

HEK293T cells were transfected with the pCMV6-ENTRY control (Cat# [PS100001], Left lane) or pCMV6-ENTRY PRDX5 (Cat# [RC210709], Right lane) cDNA for 48 hrs and lysed. Equivalent amounts of cell lysates (5 ug per lane) were separated by SDS-PAGE and immunoblotted with anti-PRDX5 (Cat# [TA811481])(1:2000). Positive lysates [LY402144] (100ug) and [LC402144] (20ug) can be purchased separately from OriGene.