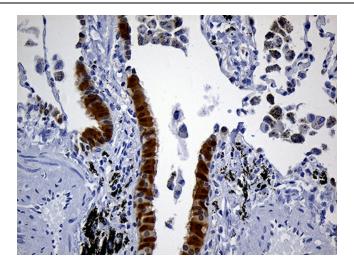

Immunohistochemical staining of paraffinembedded Carcinoma of Human thyroid tissue using anti-PRDX5 mouse monoclonal antibody. (Heat-induced epitope retrieval by 1mM EDTA in 10mM Tris buffer (pH8.5) at 120°C for 3min, [TA811481]) (1:150)