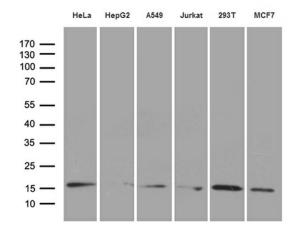

Western blot analysis of extracts (35ug) from 6 different cell lines by using anti-PRDX5 monoclonal antibody (1:500).

Immunohistochemical staining of paraffinembedded Human lung tissue within the normal limits using anti-PRDX5 mouse monoclonal antibody. (Heat-induced epitope retrieval by 1mM EDTA in 10mM Tris buffer (pH8.5) at 120°C for 3min, [TA811481]) (1:150)