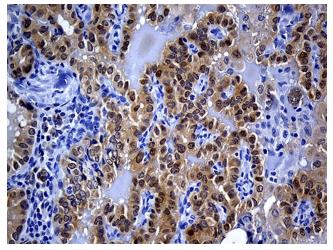

Immunohistochemical staining of paraffinembedded Carcinoma of Human thyroid tissue using anti-PRDX5 mouse monoclonal antibody. (Heat-induced epitope retrieval by 1mM EDTA in 10mM Tris buffer (pH8.5) at 120°C for 3min, [TA811481]) (1:150)