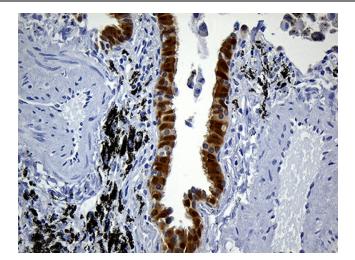

Immunohistochemical staining of paraffinembedded Carcinoma of Human thyroid tissue using anti-PRDX5 mouse monoclonal antibody. Heat-induced epitope retrieval by EDTA solution buffer pH 8.0 at 120°C for 3 min.