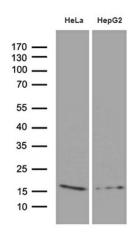

Western blot analysis of extracts (35ug) from 2 different cell lines by using anti-PRDX5 monoclonal antibody (1:500).

Immunohistochemical staining of paraffinembedded Human lung tissue within the normal limits using anti-PRDX5 mouse monoclonal antibody. Heat-induced epitope retrieval by EDTA solution buffer pH 8.0 at 120°C for 3 min.