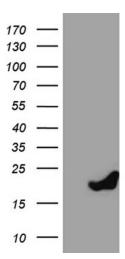

# **Product images:**

HEK293T cells were transfected with the pCMV6-ENTRY control (Left lane) or pCMV6-ENTRY PRDX5 ([RC210709], Right lane) cDNA for 48 hrs and lysed. Equivalent amounts of cell lysates (5 ug per lane) were separated by SDS-PAGE and immunoblotted with anti-PRDX5 (1:2000). Positive lysates [LY402144] (100ug) and [LC402144] (20ug) can be purchased separately from OriGene.