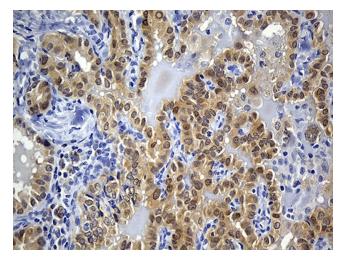

Western blot analysis of extracts (35ug) from 2 different cell lines by using anti-PRDX5 monoclonal antibody (1:500).

Immunohistochemical staining of paraffinembedded Human lung tissue within the normal limits using anti-PRDX5 mouse monoclonal antibody. Heat-induced epitope retrieval by EDTA solution buffer pH 8.0 at 120°C for 3 min.