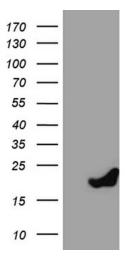

# **Product images:**

HEK293T cells were transfected with the pCMV6-ENTRY control (Left lane) or pCMV6-ENTRY PRDX5 ([RC210709], Right lane) cDNA for 48 hrs and lysed. Equivalent amounts of cell lysates (5 ug per lane) were separated by SDS-PAGE and immunoblotted with anti-PRDX5 (1:2000). Positive lysates [LY402144] (100ug) and [LC402144] (20ug) can be purchased separately from OriGene.