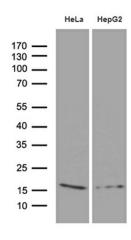

Western blot analysis of extracts (35ug) from 2 different cell lines by using anti-PRDX5 monoclonal antibody (1:500).

Immunohistochemical staining of paraffinembedded Human lung tissue within the normal limits using anti-PRDX5 mouse monoclonal antibody. (Heat-induced epitope retrieval by 1mM EDTA in 10mM Tris buffer (pH8.5) at 120°C for 3min, [TA811480]) (1:150)