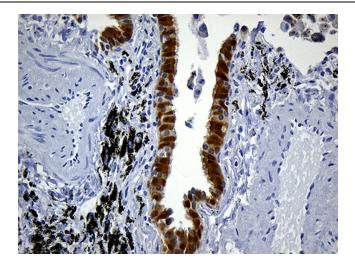

Immunohistochemical staining of paraffinembedded Carcinoma of Human thyroid tissue using anti-PRDX5 mouse monoclonal antibody. (Heat-induced epitope retrieval by 1mM EDTA in 10mM Tris buffer (pH8.5) at 120°C for 3min, [TA811480]) (1:150)