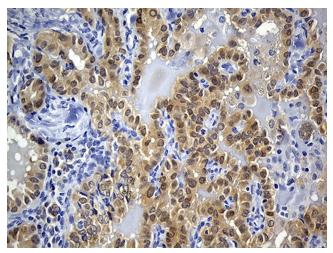

Immunohistochemical staining of paraffinembedded Carcinoma of Human thyroid tissue using anti-PRDX5 mouse monoclonal antibody. (Heat-induced epitope retrieval by 1mM EDTA in 10mM Tris buffer (pH8.5) at 120°C for 3min, [TA811480]) (1:150)