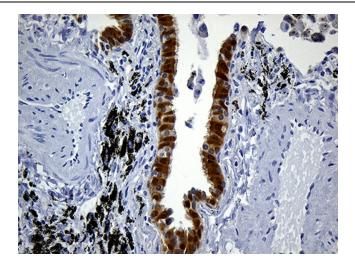

Immunohistochemical staining of paraffinembedded Carcinoma of Human thyroid tissue using anti-PRDX5 mouse monoclonal antibody. (Heat-induced epitope retrieval by 1mM EDTA in 10mM Tris buffer (pH8.5) at 120°C for 3min, TA811480) (1:150)