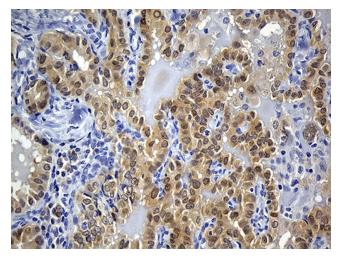

Western blot analysis of extracts (35ug) from 2 different cell lines by using anti-PRDX5 monoclonal antibody (1:500).

Immunohistochemical staining of paraffinembedded Human lung tissue within the normal limits using anti-PRDX5 mouse monoclonal antibody. (Heat-induced epitope retrieval by 1mM EDTA in 10mM Tris buffer (pH8.5) at 120°C for 3min, TA811480) (1:150)