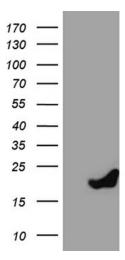

## **Product images:**

HEK293T cells were transfected with the pCMV6-ENTRY control (Left lane) or pCMV6-ENTRY PRDX5 ([RC210709], Right lane) cDNA for 48 hrs and lysed. Equivalent amounts of cell lysates (5 ug per lane) were separated by SDS-PAGE and immunoblotted with anti-PRDX5 (1:2000). Positive lysates [LY402144] (100ug) and [LC402144] (20ug) can be purchased separately from OriGene.