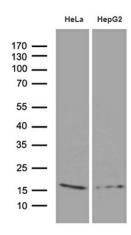

Western blot analysis of extracts (35ug) from 2 different cell lines by using anti-PRDX5 monoclonal antibody (1:500).

Immunohistochemical staining of paraffinembedded Human lung tissue within the normal limits using anti-PRDX5 mouse monoclonal antibody. (Heat-induced epitope retrieval by 1mM EDTA in 10mM Tris buffer (pH8.5) at 120°C for 3min, TA811480) (1:150)