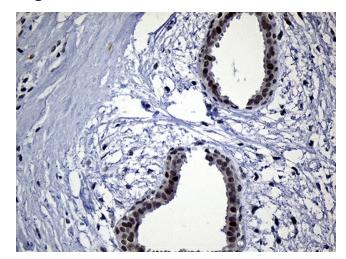

#### **Product images:**

Immunohistochemical staining of paraffinembedded Human breast tissue within the normal limits using anti-NEMF mouse monoclonal antibody. Heat-induced epitope retrieval by EDTA solution buffer pH 8.0 at 120°C for 3 min.