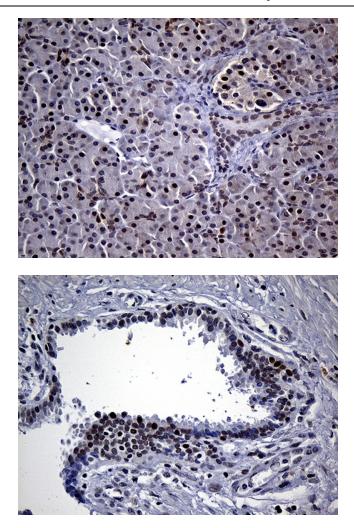

This product is to be used for laboratory only. Not for diagnostic or therapeutic use. ©2025 OriGene Technologies, Inc., 9620 Medical Center Drive, Ste 200, Rockville, MD 20850, US

Immunohistochemical staining of paraffinembedded Human pancreas tissue within the normal limits using anti-NEMF mouse monoclonal antibody. Heat-induced epitope retrieval by EDTA solution buffer pH 8.0 at 120°C for 3 min.

Immunohistochemical staining of paraffinembedded Carcinoma of Human prostate tissue using anti-NEMF mouse monoclonal antibody. Heat-induced epitope retrieval by EDTA solution buffer pH 8.0 at 120°C for 3 min.