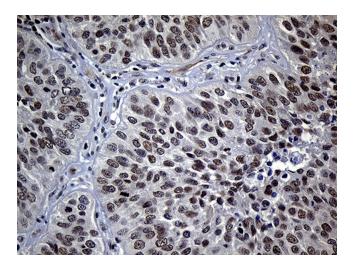

Immunohistochemical staining of paraffinembedded Carcinoma of Human lung tissue using anti-NEMF mouse monoclonal antibody. Heat-induced epitope retrieval by EDTA solution buffer pH 8.0 at 120°C for 3 min.