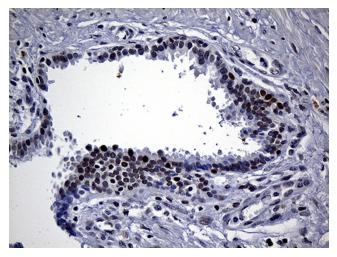

Immunohistochemical staining of paraffinembedded Carcinoma of Human prostate tissue using anti-NEMF mouse monoclonal antibody. (Heat-induced epitope retrieval by 1mM EDTA in 10mM Tris buffer (pH8.5) at 120°C for 3min, [TA811464]) (1:250)