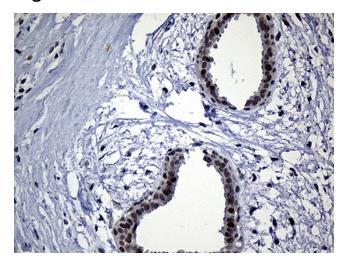

## **Product images:**

Immunohistochemical staining of paraffinembedded Human breast tissue within the normal limits using anti-NEMF mouse monoclonal antibody. (Heat-induced epitope retrieval by 1mM EDTA in 10mM Tris buffer (pH8.5) at 120°C for 3min, [TA811464]) (1:250)