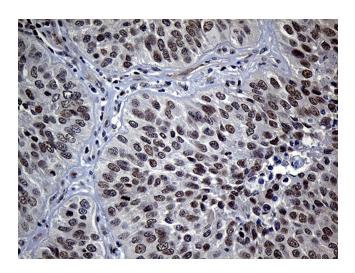

Immunohistochemical staining of paraffinembedded Carcinoma of Human lung tissue using anti-NEMF mouse monoclonal antibody. (Heat-induced epitope retrieval by 1mM EDTA in 10mM Tris buffer (pH8.5) at 120°C for 3min, [TA811464]) (1:250)