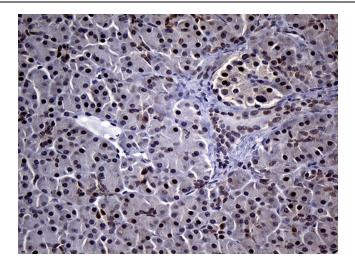

Immunohistochemical staining of paraffinembedded Human pancreas tissue within the normal limits using anti-NEMF mouse monoclonal antibody. (Heat-induced epitope retrieval by 1mM EDTA in 10mM Tris buffer (pH8.5) at 120°C for 3min, [TA811464]) (1:250)