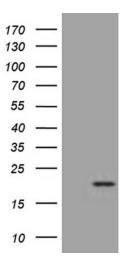

# **Product images:**

HEK293T cells were transfected with the pCMV6-ENTRY control (Cat# [PS100001], Left lane) or pCMV6-ENTRY SEC11A (Cat# [RC204971], Right lane) cDNA for 48 hrs and lysed. Equivalent amounts of cell lysates (5 ug per lane) were separated by SDS-PAGE and immunoblotted with anti-SEC11A (Cat# [TA811462])(1:2000). Positive lysates [LY402308] (100ug) and [LC402308] (20ug) can be purchased separately from OriGene.