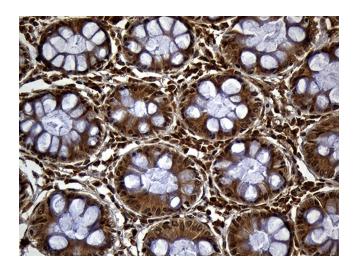

Immunohistochemical staining of paraffinembedded Human colon tissue within the normal limits using anti-SEC11A mouse monoclonal antibody. (Heat-induced epitope retrieval by 1mM EDTA in 10mM Tris buffer (pH8.5) at 120°C for 3min, [TA811462]) (1:150)