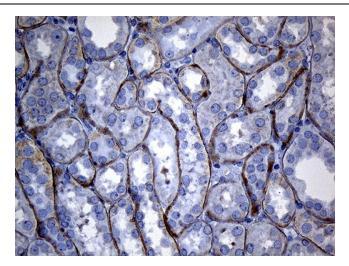

Immunohistochemical staining of paraffinembedded Human Kidney tissue within the normal limits using anti-SEC11A mouse monoclonal antibody. (Heat-induced epitope retrieval by 1mM EDTA in 10mM Tris buffer (pH8.5) at 120°C for 3min, [TA811462]) (1:150)