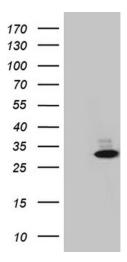

# **Product images:**

HEK293T cells were transfected with the pCMV6-ENTRY control (Left lane) or pCMV6-ENTRY METTL21A ([RC225260], Right lane) cDNA for 48 hrs and lysed. Equivalent amounts of cell lysates (5 ug per lane) were separated by SDS-PAGE and immunoblotted with anti-METTL21A (1:2000). Positive lysates [LY426777] (100ug) and [LC426777] (20ug) can be purchased separately from OriGene.