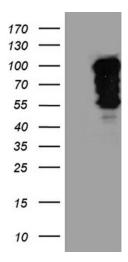

# **Product images:**

HEK293T cells were transfected with the pCMV6-ENTRY control (Left lane) or pCMV6-ENTRY SH3BP1 ([RC219860], Right lane) cDNA for 48 hrs and lysed. Equivalent amounts of cell lysates (5 ug per lane) were separated by SDS-PAGE and immunoblotted with anti-SH3BP1 (1:2000). Positive lysates [LY412861] (100ug) and [LC412861] (20ug) can be purchased separately from OriGene.