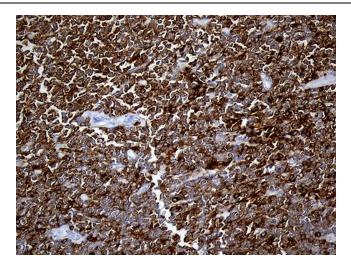

Immunohistochemical staining of paraffinembedded Human lymphoma tissue using anti-SH3BP1 mouse monoclonal antibody. (Heat-induced epitope retrieval by 1mM EDTA in 10mM Tris buffer (pH8.5) at 120°C for 3min, [TA811445]) (1:500)