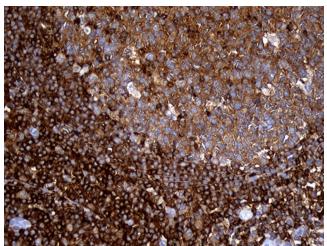

Immunohistochemical staining of paraffinembedded Human tonsil within the normal limits using anti-SH3BP1 mouse monoclonal antibody. (Heat-induced epitope retrieval by 1mM EDTA in 10mM Tris buffer (pH8.5) at 120°C for 3min, [TA811445]) (1:500)