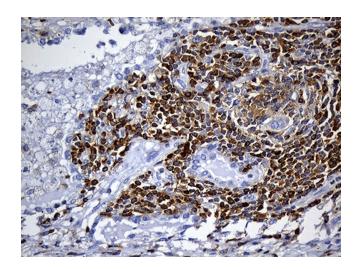

Immunohistochemical staining of paraffinembedded Carcinoma of Human lung tissue using anti-SH3BP1 mouse monoclonal antibody. (Heat-induced epitope retrieval by 1mM EDTA in 10mM Tris buffer (pH8.5) at 120°C for 3min, [TA811445]) (1:500)