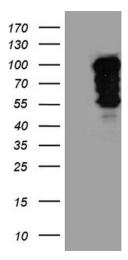

# **Product images:**

HEK293T cells were transfected with the pCMV6-ENTRY control (Left lane) or pCMV6-ENTRY SH3BP1 ([RC219860], Right lane) cDNA for 48 hrs and lysed. Equivalent amounts of cell lysates (5 ug per lane) were separated by SDS-PAGE and immunoblotted with anti-SH3BP1 (1:2000). Positive lysates [LY412861] (100ug) and [LC412861] (20ug) can be purchased separately from OriGene.