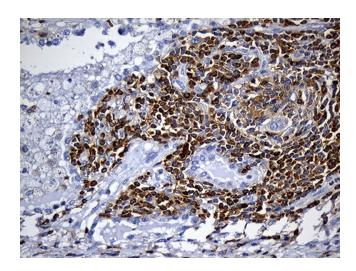

Immunohistochemical staining of paraffinembedded Carcinoma of Human lung tissue using anti-SH3BP1 mouse monoclonal antibody. (Heat-induced epitope retrieval by 1mM EDTA in 10mM Tris buffer (pH8.5) at 120°C for 3min, [TA811445]) (1:500)