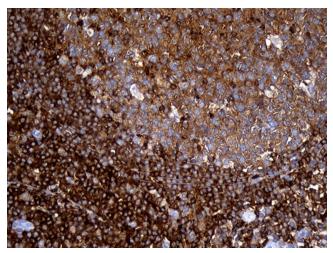

Immunohistochemical staining of paraffinembedded Human tonsil within the normal limits using anti-SH3BP1 mouse monoclonal antibody. (Heat-induced epitope retrieval by 1mM EDTA in 10mM Tris buffer (pH8.5) at 120°C for 3min, [TA811445]) (1:500)