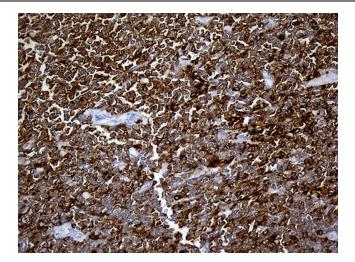

Immunohistochemical staining of paraffinembedded Human lymphoma tissue using anti-SH3BP1 mouse monoclonal antibody. (Heat-induced epitope retrieval by 1mM EDTA in 10mM Tris buffer (pH8.5) at 120°C for 3min, [TA811445]) (1:500)