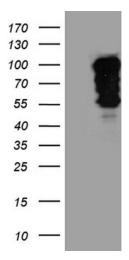

#### **Product images:**

HEK293T cells were transfected with the pCMV6-ENTRY control (Left lane) or pCMV6-ENTRY SH3BP1 ([RC219860], Right lane) cDNA for 48 hrs and lysed. Equivalent amounts of cell lysates (5 ug per lane) were separated by SDS-PAGE and immunoblotted with anti-SH3BP1 (1:2000). Positive lysates [LY412861] (100ug) and [LC412861] (20ug) can be purchased separately from OriGene.