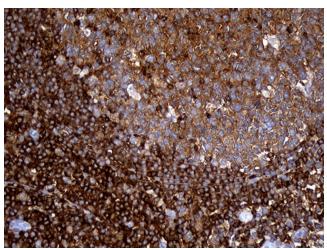

Immunohistochemical staining of paraffinembedded Human tonsil within the normal limits using anti-SH3BP1 mouse monoclonal antibody. (Heat-induced epitope retrieval by 1mM EDTA in 10mM Tris buffer (pH8.5) at 120°C for 3min, TA811445) (1:500)