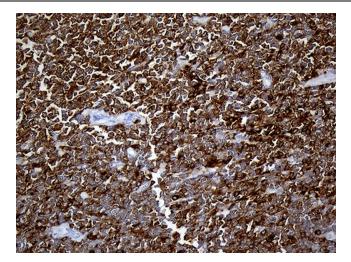

Immunohistochemical staining of paraffinembedded Human lymphoma tissue using anti-SH3BP1 mouse monoclonal antibody. (Heat-induced epitope retrieval by 1mM EDTA in 10mM Tris buffer (pH8.5) at 120°C for 3min, TA811445) (1:500)