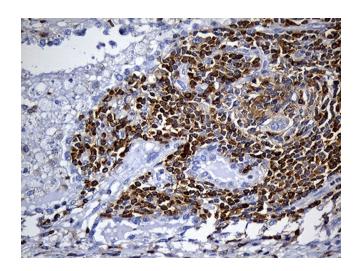

Immunohistochemical staining of paraffinembedded Carcinoma of Human lung tissue using anti-SH3BP1 mouse monoclonal antibody. (Heat-induced epitope retrieval by 1mM EDTA in 10mM Tris buffer (pH8.5) at 120°C for 3min, TA811445) (1:500)