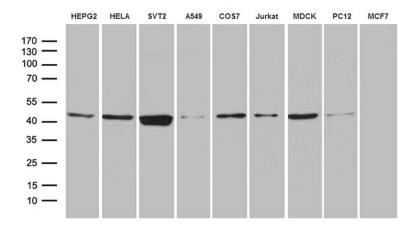

Western blot analysis of extracts (35ug) from 9 different cell lines by using anti-FAM54A monoclonal antibody (1:500).