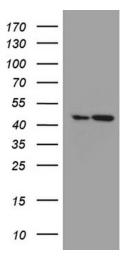

## **Product images:**

HEK293T cells were transfected with the pCMV6-ENTRY control (Left lane) or pCMV6-ENTRY FAM54A ([RC213401], Right lane) cDNA for 48 hrs and lysed. Equivalent amounts of cell lysates (5 ug per lane) were separated by SDS-PAGE and immunoblotted with anti-FAM54A (1:2000). Positive lysates [LY426058] (100ug) and [LC426058] (20ug) can be purchased separately from OriGene.